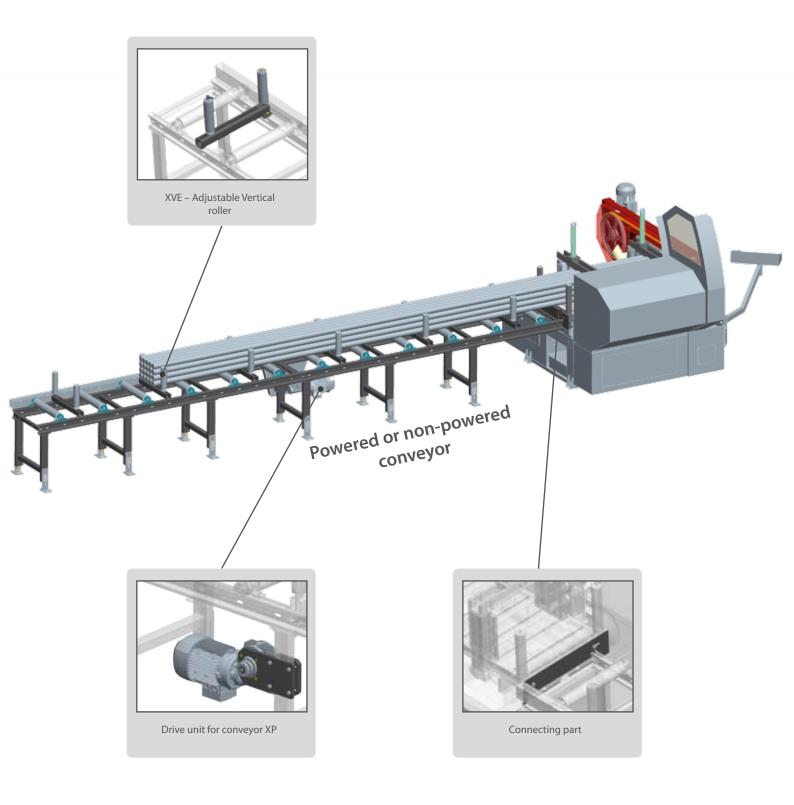

### Quantity and power Tato konfigurace s automatickou pásovou pilou, vstupní poháněnou nebo

lato konfigurace s automatickou pásovou pilou, vstupní pohánéhou nebo nepoháněnou tratí a stavitelnými vertikálními válečky je obzvláště vhodná pro řezání materiálu ve svazku.

- » automatic band saw
- » powered or non-powered conveyor
- » adjustable Vertical rollers