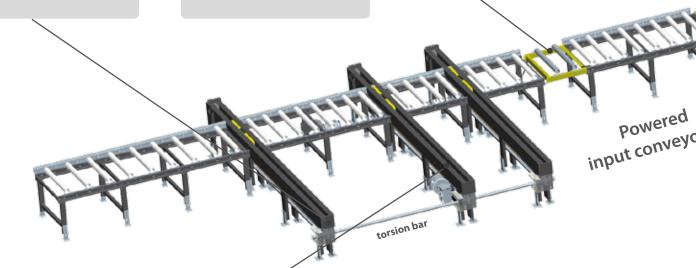

## Progressive handling system

Here is an example of a complete cutting center with semi-automatic band saw, long, fully driven input and output conveyors, cross feeder, heavy automatic material length stop and gateways. On request, we will prepare any cutting center that will meet your requirements.

- » semi-automatic band saw
- » long powered input conveyor
- » heavy length stop
- » cross feeders

Left connecting part

TOTAL-STOP

Cross feeder with front and rear unloading, drive unit and and with vertical tilting rollers.