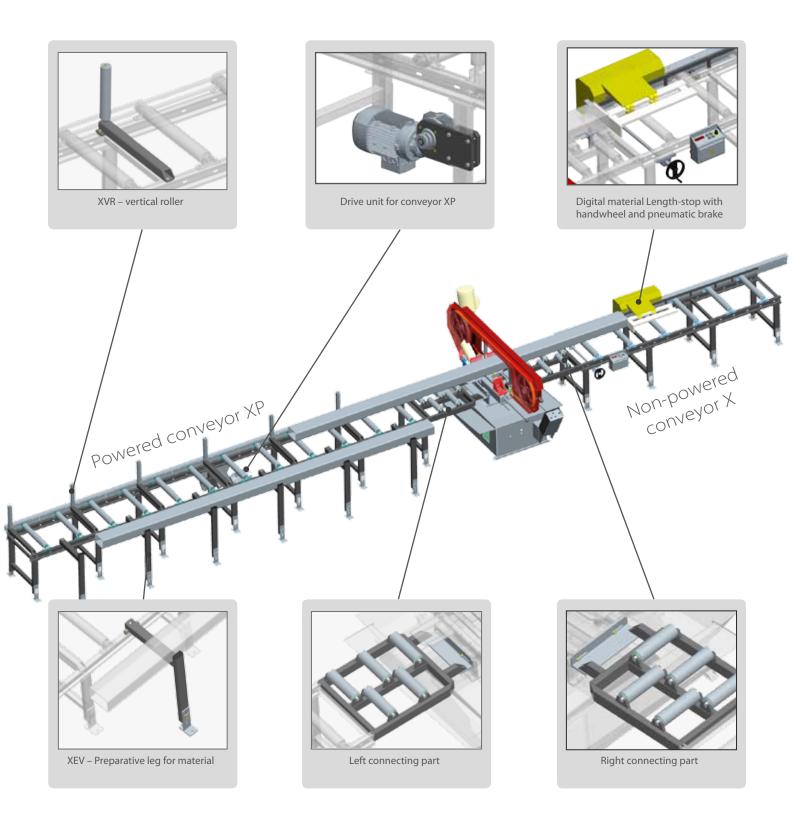

### System X, XP description of handling system

Handling system X and XP includes a wide range of roller conveyors, heavy lenght stops, feeders and accessories such as vertical rolles, preparatory tables, etc.

#### Handling systems X, XP

- » semi-automatic band saw
- » long powered input conveyor
- » heavy length stop
- » cross feeders

Left connecting part

TOTAL-STOP

Cross feeder with front and rear unloading, drive unit and and with vertical tilting rollers.