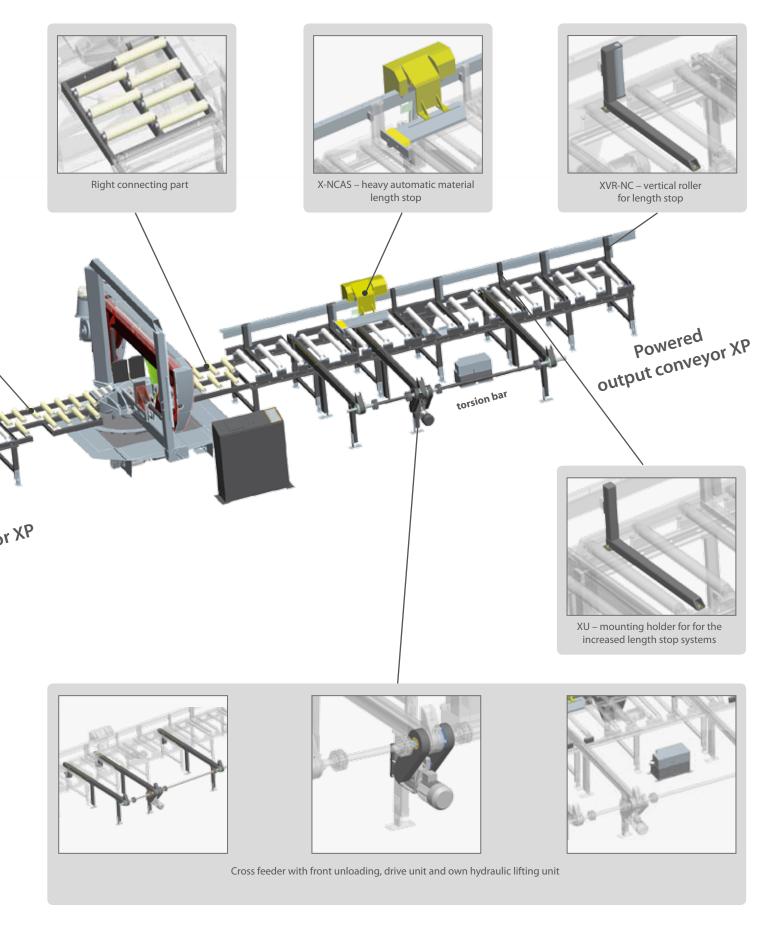

## Progressive handling system

Here is an example of a complete cutting center with semi-automatic band saw, long, fully driven input and output conveyors, cross feeder, heavy automatic material length stop and gateways. On request, we will prepare any cutting center that will meet your requirements.

- » semi-automatic band saw
- » long powered input conveyor
- » heavy length stop
- » cross feeders

Left connecting part

TOTAL-STOP

Cross feeder with front and rear unloading, drive unit and and with vertical tilting rollers.