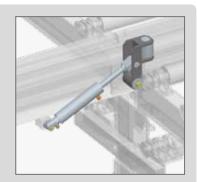

- » semi-automatic band saw
- » long powered input conveyor
- » heavy length stop
- » cross feeders

Left connecting part

TOTAL-STOP

Cross feeder with front and rear unloading, drive unit and and with vertical tilting rollers.