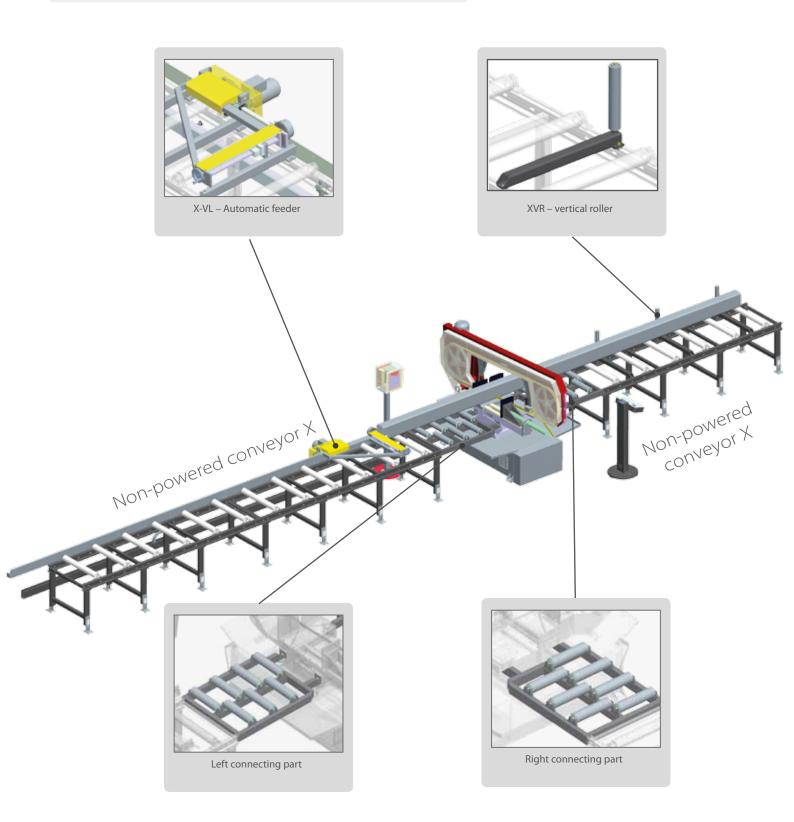

- » semi-automatic band saw
- » long powered input conveyor
- » heavy length stop
- » cross feeders

Left connecting part

TOTAL-STOP

Cross feeder with front and rear unloading, drive unit and and with vertical tilting rollers.