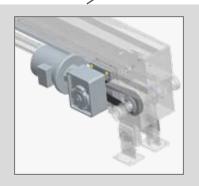

- » semi-automatic band saw
- » long powered input conveyor
- » heavy length stop
- » cross feeders

Left connecting part

TOTAL-STOP

Cross feeder with front and rear unloading, drive unit and and with vertical tilting rollers.