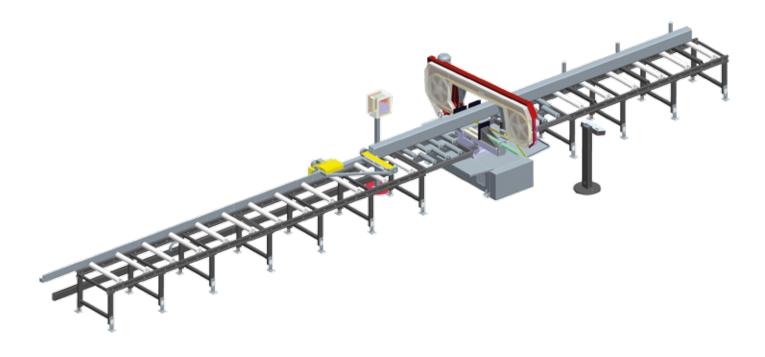

## Progressive handling system

Here is an example of a complete cutting center with semi-automatic band saw, long, fully driven input and output conveyors, cross feeder, heavy automatic material length stop and gateways. On request, we will prepare any cutting center that will meet your requirements.

- » semi-automatic band saw
- » long powered input conveyor
- » heavy length stop
- » cross feeders

Left connecting part

TOTAL-STOP

Cross feeder with front and rear unloading, drive unit and and with vertical tilting rollers.