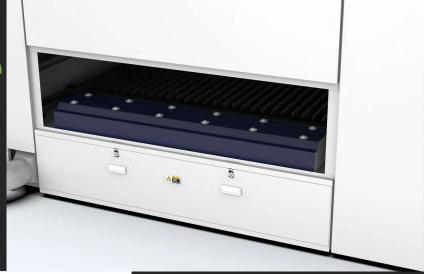

### New revolution of worktable

Half of the platform can be pulled out for loading and unloading purpose

### New revolution of worktable

can be loaded

from the back of

the machine