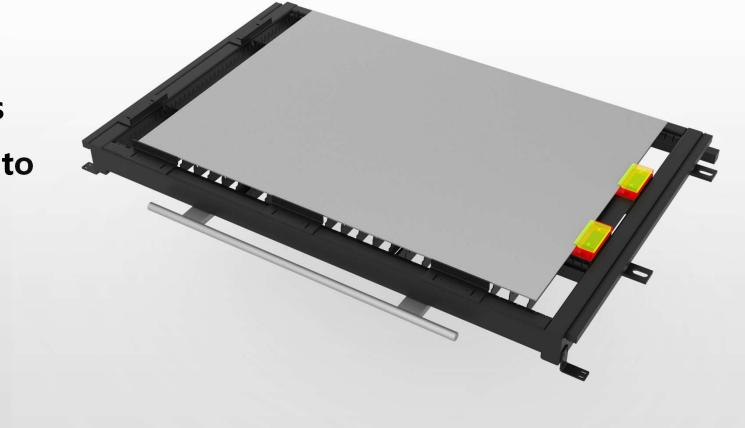

### New revolution of worktable

Half of the platform can be pulled out for loading and unloading purpose

### New revolution of worktable

can be loaded

from the back of

the machine