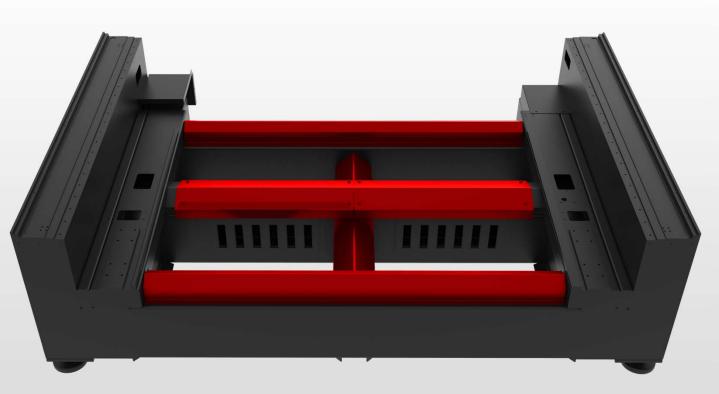

Engineering department

Laser cutting machine

**Plate welding Bed** 

- Good structural rigidity
- High Stability
- Not deform for a long time
- Favorable guarantee of cutting accuracy

• 1st - generation iron welded beam

3rd-generation die cast aluminum beam

• 2nd-generation sand cast aluminum beam

4th - generation extruded aluminum beam