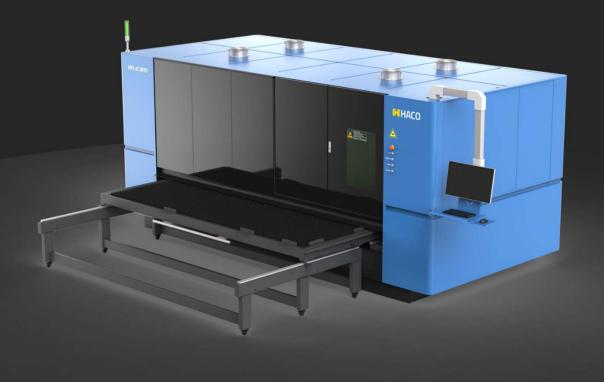

# **HFL-X** Series

### Hurricane Series Plat Cutting Machine

IT.

• X3015

#### **HFL-X1510 Performance Parameters**