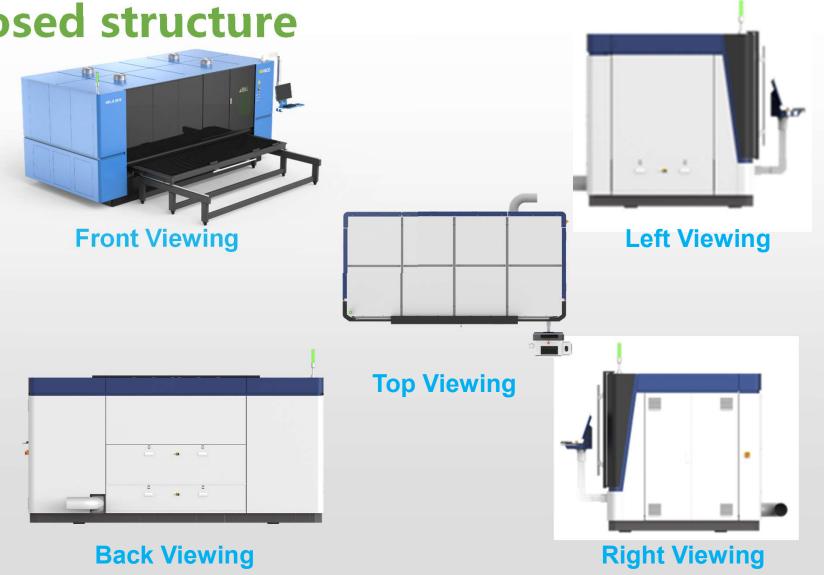

# **Fully enclosed structure**

- ♦ Safety protection: Fully protected enclosed design and OD6+ glass can prevent laser radiation from damaging the retina
- ♦ Green and healthy: Multi-area and small area ventilation and dust removal has a good effect