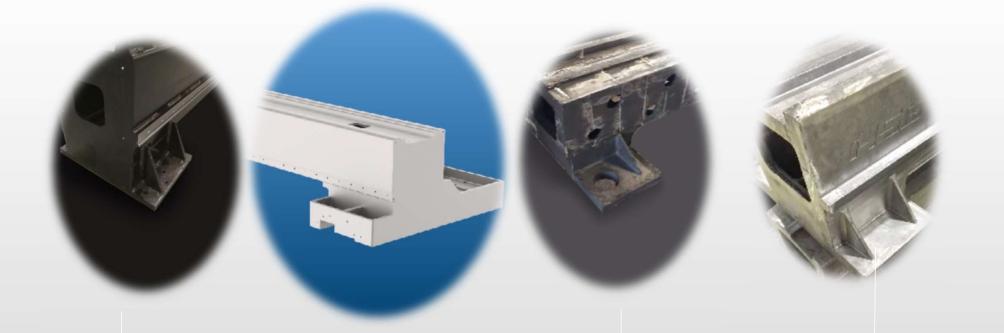

Engineering department

Laser cutting machine

**Plate welding Bed** 

- Good structural rigidity
- High Stability
- Not deform for a long time
- Favorable guarantee of cutting accuracy

• 1st - generation iron welded beam

3rd-generation die cast aluminum beam

• 2nd-generation sand cast aluminum beam

4th - generation extruded aluminum beam