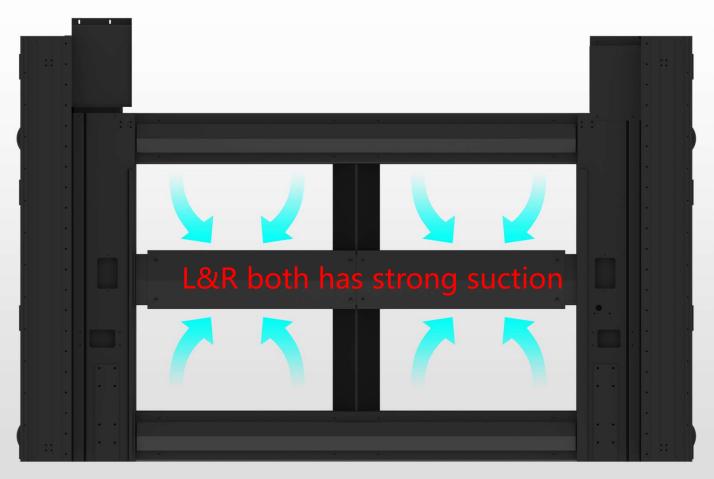

nder the same precision condition;
6、High speed microconnection (fly-cut microconnection), 20% efficiency increase;
7、Take the initiative to prevent side collision, optimize the cutting path trajectory and avoid head collision

Engineering department

Laser cutting machine

**Plate welding Bed** 

- Good structural rigidity
- High Stability
- Not deform for a long time
- Favorable guarantee of cutting accuracy





• 1st - generation iron welded beam

3rd-generation die cast aluminum beam

• 2nd-generation sand cast aluminum beam

4th - generation extruded aluminum beam

### New revolution of worktable

Half of the platform can be pulled out for loading and unloading purpose



### New revolution of worktable



can be loaded

from the back of

the machine





# **Zone Fume extraction**



Hurricane Ventilation

#### Manganese steel anti-burning,

#### no fear of high power, long-term use without deformation

#### Heat Burn Prevention

Manganese steel covers the entire cutting area,

# Smashing resistance and high temperature resistance

Effective protection of the middle steel plate of the bed, **The service life of machine bed is longer** 



Table clampsare adopted topreventvibration forcutting thinplates