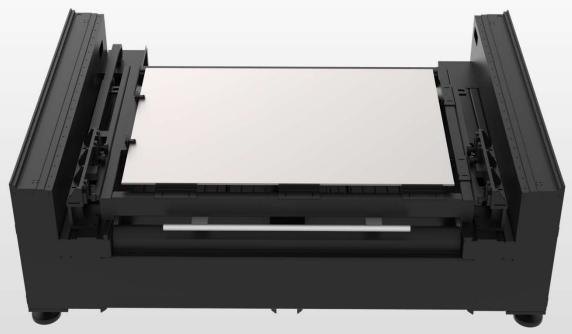

### New revolution of worktable

Half of the platform can be pulled out for loading and unloading purpose

### New revolution of worktable

can be loaded

from the back of

the machine