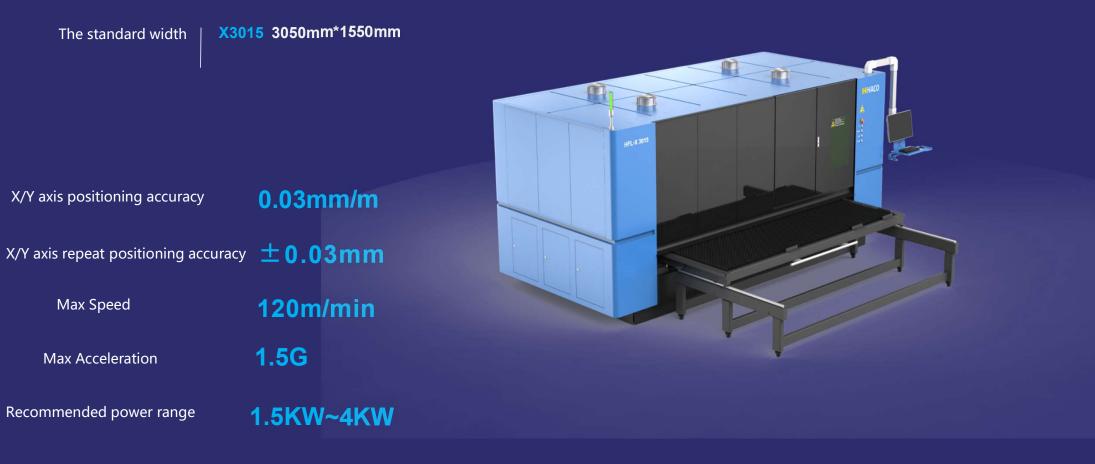

### Hurricane Series Plat Cutting Machine

IT.

• X3015

#### **HFL-X1510 Performance Parameters**